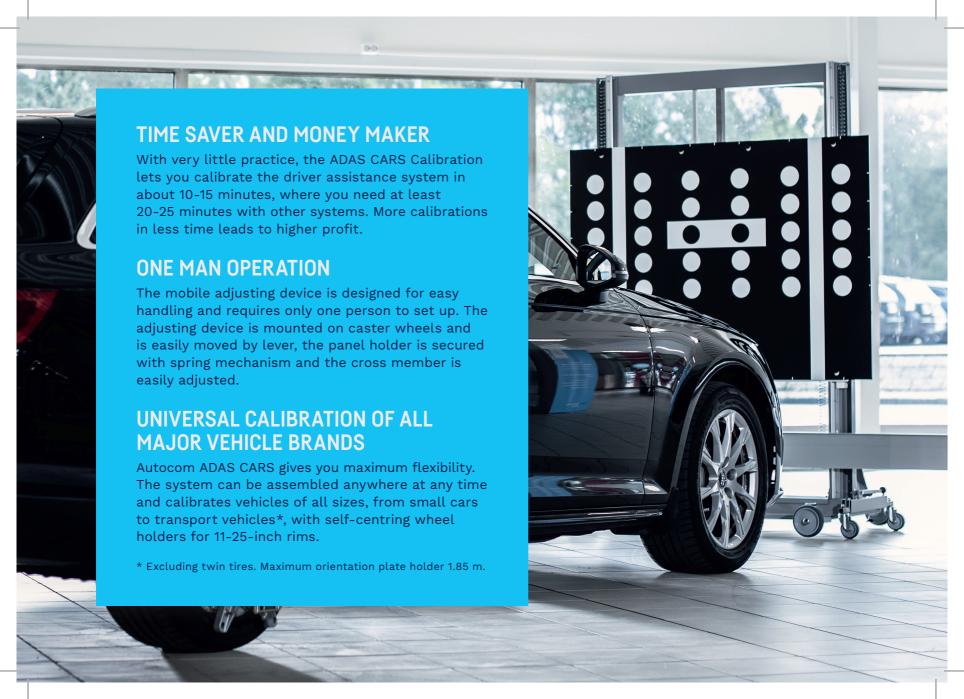

## THE PERFECT SOLUTION FOR GLASS AND REPAIR WORKSHOPS

- Allows calibration on cars from all major manufacturers with the Autocom diagnostics solution.
- The easy to transport mobile calibration rig includes corresponding reference panels. This allows all work to be carried out on the spot within the customers premises.
- Calibration is performed in accordance with OE manufacturer specifications.

## EASY SET-UP OF THE MOBILE ADJUSTING DEVICE

The calibration rig is mounted on a trolley making it easy to move and adjust.

Lift or lower the panel for a parallel alignment by means of a lever.

Adjust the upper reference panel to the height in accordance with manufacturer specifications (1.85 m for transporter). Exact positioning is made easier with the help of spring relief.

Attach the wheel clamp.

Adjust the cross member (up to 1 m) to correspond with the radar calibration.

Fine tune by a set of screws on the trolley.