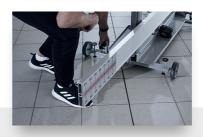

## EASY SET-UP OF THE MOBILE ADJUSTING DEVICE

The calibration rig is mounted on a trolley making it easy to move and adjust.

Lift or lower the panel for a parallel alignment by means of a lever.

Adjust the upper reference panel to the height in accordance with manufacturer specifications (1.85 m for transporter). Exact positioning is made easier with the help of spring relief.

Attach the wheel clamp.

Adjust the cross member (up to 1 m) to correspond with the radar calibration.

Fine tune by a set of screws on the trolley.