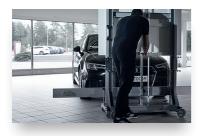

Ideal for glass and repair workshops – by professionals, for professionals. The mobile product solution for the calibration of cars.

## More customers and higher sales

With the increasingly widespread use of advanced driver assistance systems such as automatic emergency braking or lane departure warnings, replacing windscreens is becoming more and more complex. It requires the use of the corresponding optical adjustment devices and reference panels together with a diagnostic device. To solve this problem Autocom can offer a mobile product solution specifically designed for the calibration of the assistance systems on most vehicle brands.

## THE PERFECT SOLUTION FOR GLASS AND REPAIR WORKSHOPS

- Allows calibration on cars from all major manufacturers with the Autocom diagnostics solution.
- The easy to transport mobile calibration rig includes corresponding reference panels. This allows all work to be carried out on the spot within the customers premises.
- Calibration is performed in accordance with OE manufacturer specifications.