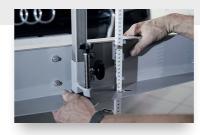

## EASY SET-UP OF THE MOBILE ADJUSTING DEVICE

The calibration rig is mounted on a trolley making it easy to move and adjust.

Lift or lower the panel for a parallel alignment by means of a lever.

Adjust the upper reference panel to the height in accordance with manufacturer specifications (1.85 m for transporter). Exact positioning is made easier with the help of spring relief.

Attach the wheel clamp.

Adjust the cross member (up to 1 m) to correspond with the radar calibration.

Fine tune by a set of screws on the trolley.