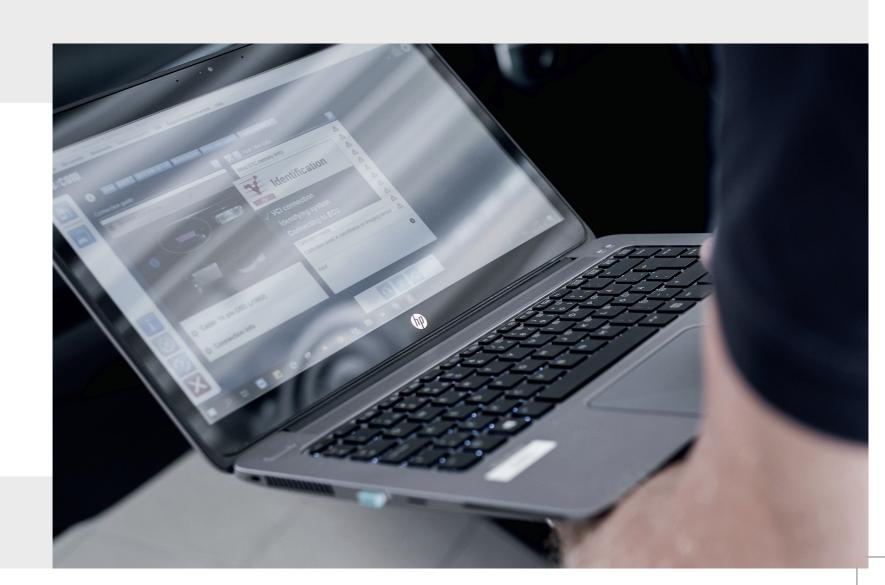

## More customers and higher sales

With the increasingly widespread use of advanced driver assistance systems such as automatic emergency braking or lane departure warnings, replacing windscreens is becoming more and more complex. It requires the use of the corresponding optical adjustment devices and reference panels together with a diagnostic device. To solve this problem Autocom can offer a mobile product solution specifically designed for the calibration of the assistance systems on most vehicle brands.

## THE PERFECT SOLUTION FOR GLASS AND REPAIR WORKSHOPS

- Allows calibration on cars from all major manufacturers with the Autocom diagnostics solution.
- The easy to transport mobile calibration rig includes corresponding reference panels. This allows all work to be carried out on the spot within the customers premises.
- Calibration is performed in accordance with OE manufacturer specifications.