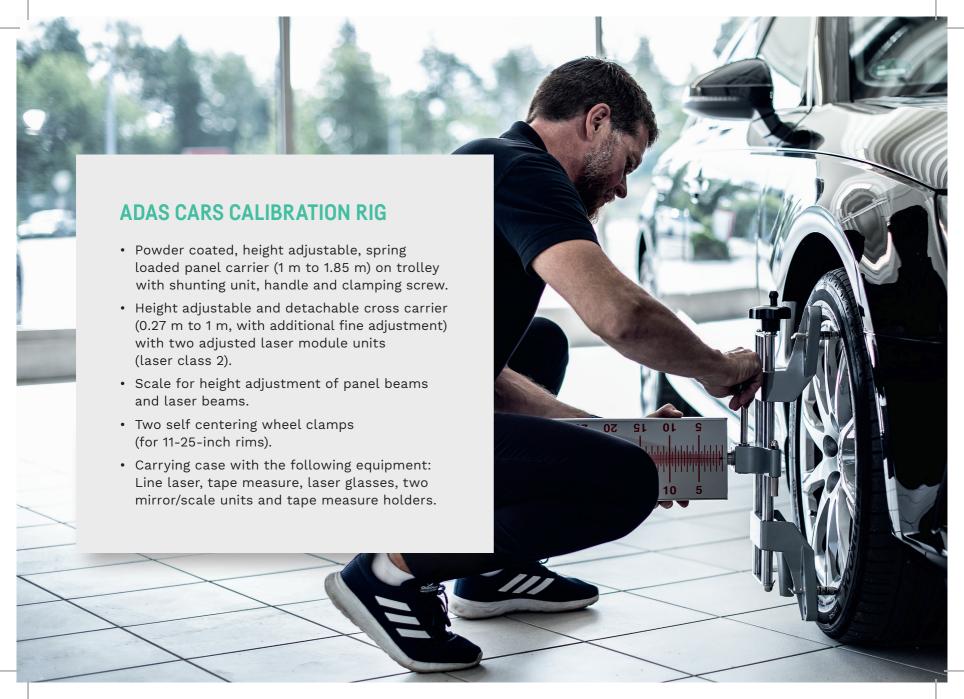

## EASY SET-UP OF THE MOBILE ADJUSTING DEVICE

The calibration rig is mounted on a trolley making it easy to move and adjust.

Lift or lower the panel for a parallel alignment by means of a lever.

Adjust the upper reference panel to the height in accordance with manufacturer specifications (1.85 m for transporter). Exact positioning is made easier with the help of spring relief.

Attach the wheel clamp.

Adjust the cross member (up to 1 m) to correspond with the radar calibration.

Fine tune by a set of screws on the trolley.