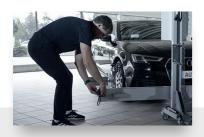

## EASY SET-UP OF THE MOBILE ADJUSTING DEVICE

The calibration rig is mounted on a trolley making it easy to move and adjust.

Lift or lower the panel for a parallel alignment by means of a lever.

Adjust the upper reference panel to the height in accordance with manufacturer specifications (1.85 m for transporter). Exact positioning is made easier with the help of spring relief.

Attach the wheel clamp.

Adjust the cross member (up to 1 m) to correspond with the radar calibration.

Fine tune by a set of screws on the trolley.