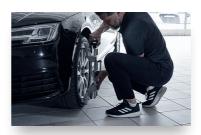

Attach the wheel clamp.

Adjust the cross member (up to 1 m) to correspond with the radar calibration.

Fine tune by a set of screws on the trolley.